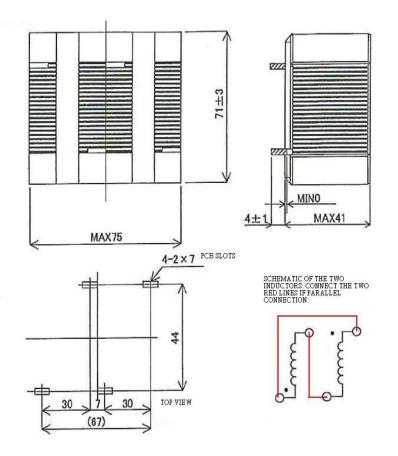

## **MECHANICAL SPECIFICATIONS**

All dimensions are given In millimeters, unless otherwise specified, tolerance  $\pm 0.5$ mm

Datatronics Romoland: 28151 Highway 74, Romoland, CA 92585 Tel: 951-928-7700 Fax: 951-928-7701 Email: <u>ddisales@datatronics.com</u> All specifications are subject to change without notice.